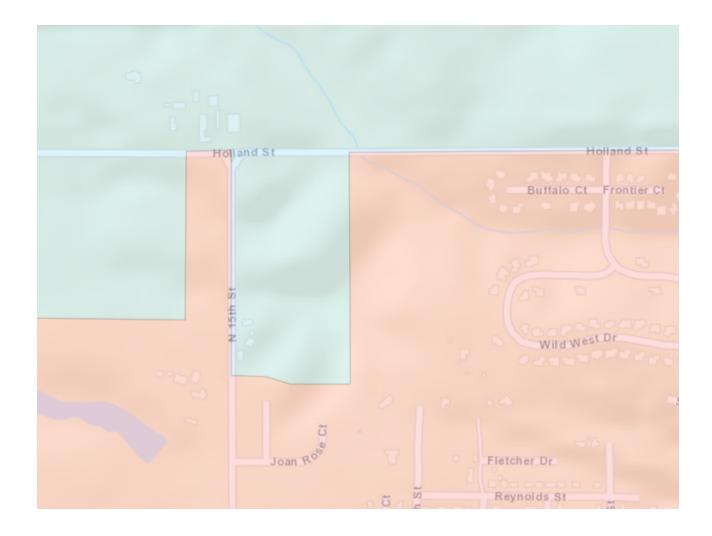

Required Motion: I move the Board accept the recommendation that the AEA Purchasing Agreement be extended through the 2023-24 school year. Roll call vote.

C. <u>ELEMENTARY BOUNDARY REALIGNMENT - NORTH 15TH STREET, LECLAIRE</u>: Phase I of the new Johnson Farms subdivision is underway in LeClaire. Due to this new addition, the District is reviewing the current attendance boundaries in the area of the subdivision and along North 15th Street. This review will allow the District to plan for the 80 homes that are expected to be part of Phase I.

Included in the board packet is a copy of the district's elementary boundary map. A detailed view of the area we will be discussing is shown below. We will discuss the homes on 15th Street North of Wisconsin Street to 306 15th Street and then the area east of North 26th Street to 15th Street and north of Wisconsin Street to Holland Street.

Further discussion and a motion for approval will be presented at the June 12th meeting.

No required motion.

D. <u>APRIL 2023 MONTHLY FINANCIAL REPORTS</u>: Mr. Clingingsmith will present the monthly financial reports for April. After review and discussion, he will seek your acceptance of these reports.